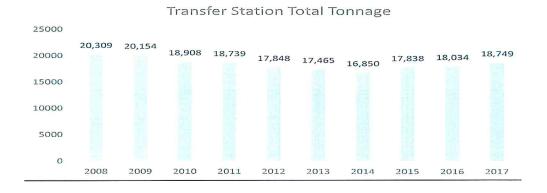

Continuing Mr. Russian provided a handout concerning the transfer station fees as follows and explained that all trash goes to the transfer station just outside of Clinton and then on to Union County.

#### Transfer Station Data:

- Transfer station accepted tonnage for calendar years
  - 2016 18034 tons costing 4642,315 (\$35,63 per ton)
  - 2017 18749 tons costing \$678,034 (\$36,16 per ton)
  - 2018 current rate for calendar year is \$37.14 per ton
- Estimate of tonnage for fiscal year 2018-2019 at \$37.51 per ton \$712,690
- Contract for Transfer Station Republic Services automatically renews at end of 2018
- County needs to give a ninety (90) day notice prior to not renewing contract