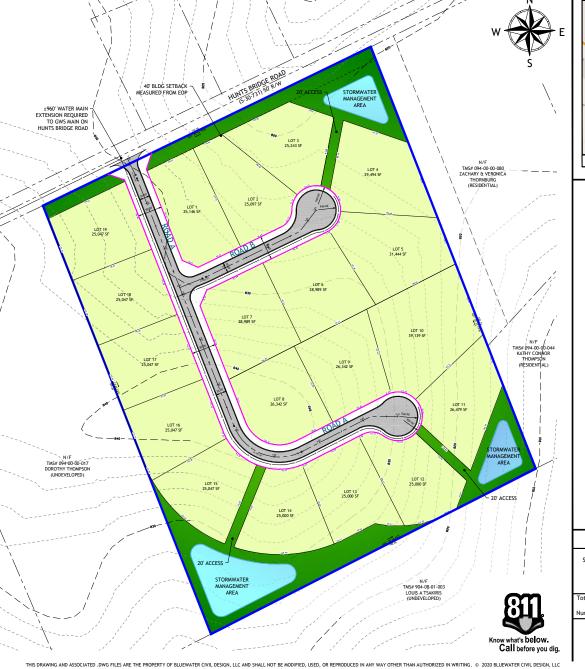

HUNTS BRIDGE ESTATES (SFR Subdivision - Preliminary) Hunts Bridge Road & S Frontage Road Laurens County, SC

## **PRELIMINARY Hunts Bridge Estates**

<u>Developer</u> STP Development, LLC Engineer Bluewater Civil Design, LLC Toby Davidson Paul J. Harrison, P.E. 220 Drake Circle 718 Lowndes Hill Road Greenville, SC 29607 Iva. SC 29651 864-326-4202 864-326-4202

Total Acreage: Unzoned ±16.03 AC Zoning: lumber of Lots: New Public Road: ±1,301 LF

GRAPHIC SCALE

PP-1

Preliminary Plat