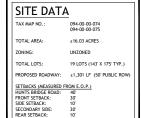

Total Acreage: Unzoned ±16.03 AC Zoning: lumber of Lots: New Public Road: ±1,301 LF

GRAPHIC SCALE

PP-1

Preliminary Plat