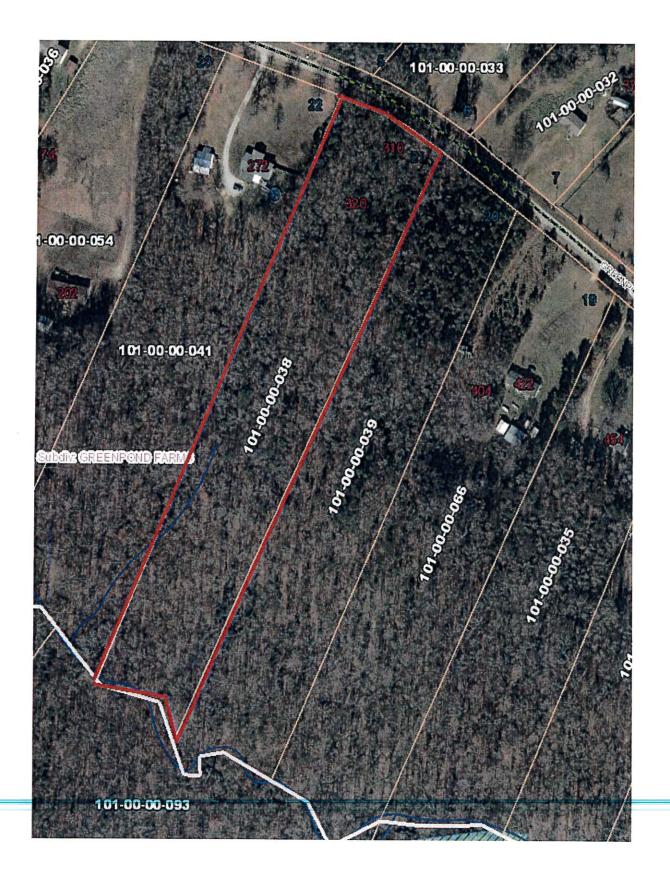

### I. APPLICATION

A. Applicant: Jeremy Burkett, Oakwood Homes

- B. Owner: Peris Aaron Douglas
- C. Request: The Applicant, Jeremy Burkett on behalf of Peris Aaron Douglas, is requesting an appeal from Staff's decision to deny the placement of a manufactured home on a lot located within a designated subdivision, as prohibited by Division XIII, Sec I of Ordinance #934 "Mobile Home Ordinance." The lot is located at 310 Greenpond Farms Road, being Lot 21B, Gray Court, SC 29645.
- D. Property Tax ID: 101-00-00-038
- E. Subdivision: Greenpond Farms
- F. Percentage of subdivision in use by manufactured homes: 50% or more
- G. Property Size: The lot consists of 1.01 acres.
- H. Environmental Considerations: None