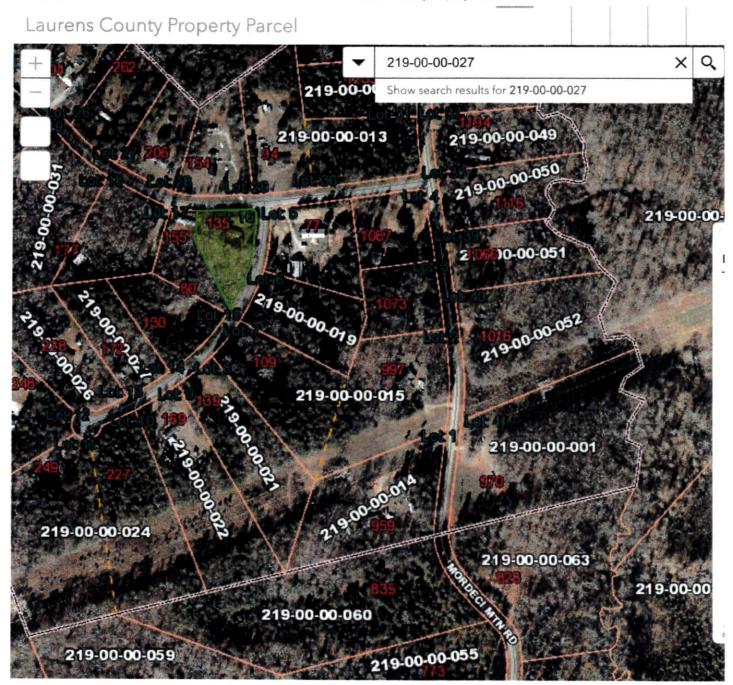

## I. APPLICATION

- A. Applicant: Jeremy Burkett, Oakwood Homes
- B. Owner: Barbara Vich
- **C. Request:** The Applicant, Jeremy Burkett, on behalf of Barbara Vich, is requesting an appeal from Staff's decision to deny the placement of a manufactured home on a lot located within a designated subdivision, as prohibited by Division XIII, Sec I of Ordinance #934 "Mobile Home Ordinance." The lot is located at 135 Edisto Road, Gray Court, SC.
- D. Property Tax ID: 219-00-00-029
- E. Subdivision: Mordeici Mountain Farms
- F. Percentage of subdivision in use by manufactured homes: 50% or more
- G. Property Size: The lot consists of one acre.

## H. Environmental Considerations: None