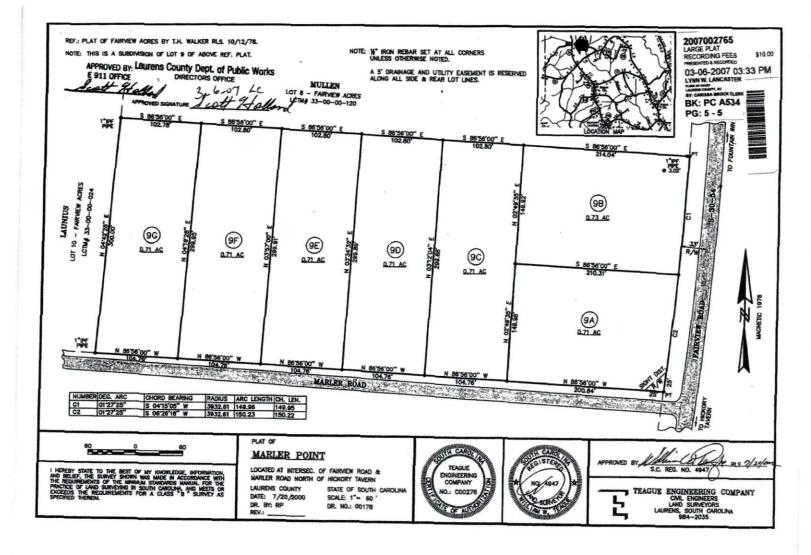

## I. APPLICATION

- A. Applicant: Logan Satterfield, Oakwood Homes
- B. Owner: Commercial Gateway LLC/Oakwood Homes for Enrique Cuadra
- C. Request: The Applicant, Logan Satterfield on behalf of Oakwood Homes, is requesting an appeal from Staff's decision to deny the placement of a manufactured home on a lot located within a designated subdivision, as prohibited by Division XIII, Sec I of Ordinance #934 "Mobile Home Ordinance." The lot is located on Fairview Road, being Lot 9B, approximately 157 feet north of Marler Road, SW of the City of Gray Court.
- D. Property Tax ID: 033-00-00-033
- E. Subdivision: Fairview Acres
- F. Percentage of subdivision in use by manufactured homes: 50% or more
- G. Property Size: The lot consists of .71 acre.
- H. Environmental Considerations: None