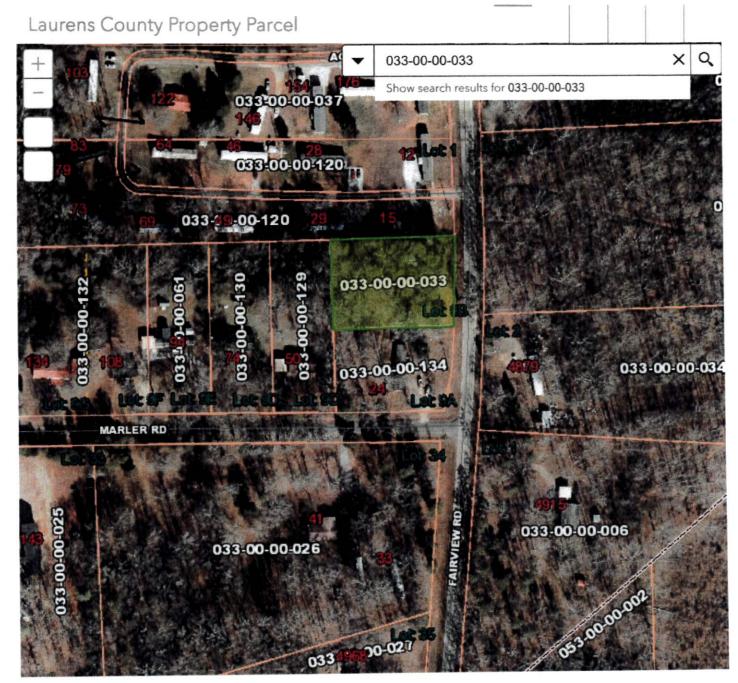

## I. APPLICATION

- A. Applicant: Logan Satterfield, Oakwood Homes
- B. Owner: Commercial Gateway LLC/Oakwood Homes for Enrique Cuadra
- C. Request: The Applicant, Logan Satterfield on behalf of Oakwood Homes, is requesting an appeal from Staff's decision to deny the placement of a manufactured home on a lot located within a designated subdivision, as prohibited by Division XIII, Sec I of Ordinance #934 "Mobile Home Ordinance." The lot is located on Fairview Road, being Lot 9B, approximately 157 feet north of Marler Road, SW of the City of Gray Court.
- D. Property Tax ID: 033-00-00-033
- E. Subdivision: Fairview Acres
- F. Percentage of subdivision in use by manufactured homes: 50% or more
- G. Property Size: The lot consists of .71 acre.
- H. Environmental Considerations: None