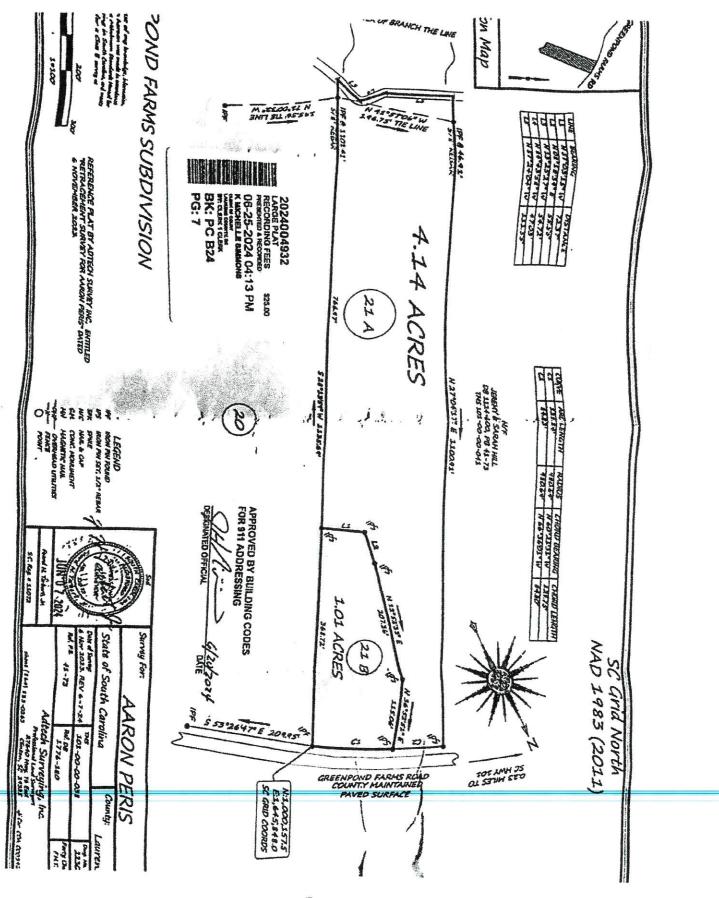

### I. APPLICATION

A. Applicant: Jeremy Burkett, Oakwood Homes

- B. Owner: Peris Aaron Douglas
- C. Request: The Applicant, Jeremy Burkett on behalf of Peris Aaron Douglas, is requesting an appeal from Staff's decision to deny the placement of a manufactured home on a lot located within a designated subdivision, as prohibited by Division XIII, Sec I of Ordinance #934 "Mobile Home Ordinance." The lot is located at 310 Greenpond Farms Road, being Lot 21B, Gray Court, SC 29645.
- D. Property Tax ID: 101-00-00-038
- E. Subdivision: Greenpond Farms
- F. Percentage of subdivision in use by manufactured homes: 50% or more
- G. Property Size: The lot consists of 1.01 acres.
- H. Environmental Considerations: None