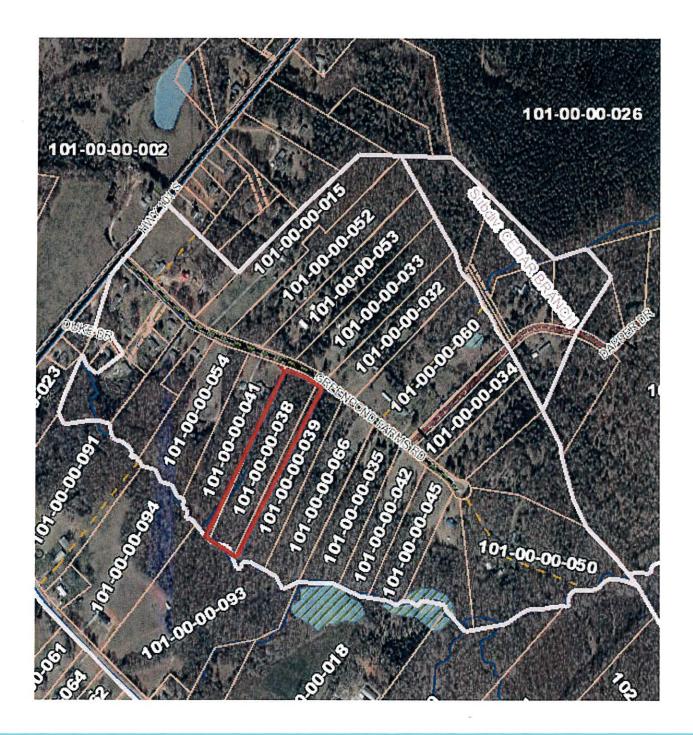

### I. APPLICATION

A. Applicant: Jeremy Burkett, Oakwood Homes

- B. Owner: Peris Aaron Douglas
- C. Request: The Applicant, Jeremy Burkett on behalf of Peris Aaron Douglas, is requesting an appeal from Staff's decision to deny the placement of a manufactured home on a lot located within a designated subdivision, as prohibited by Division XIII, Sec I of Ordinance #934 "Mobile Home Ordinance." The lot is located at 310 Greenpond Farms Road, being Lot 21B, Gray Court, SC 29645.
- D. Property Tax ID: 101-00-00-038
- E. Subdivision: Greenpond Farms
- F. Percentage of subdivision in use by manufactured homes: 50% or more
- G. Property Size: The lot consists of 1.01 acres.
- H. Environmental Considerations: None